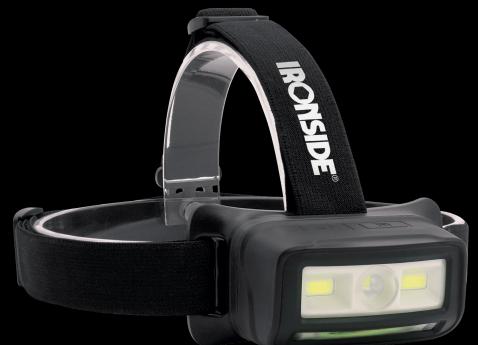

- Headlight Rubberized Body
- Dual Optics: Long-range Illumination; Close Vision at Work
- 5W LED+2"1.5W
- COB+3W COB
- Battery Type 1x1500 rechargeable batteryLED+side COB+bottom COB:500lm/2.5H

Art 400088 HEADLIGHT RECHARGEABLE MOTION SENSOR 500 LM